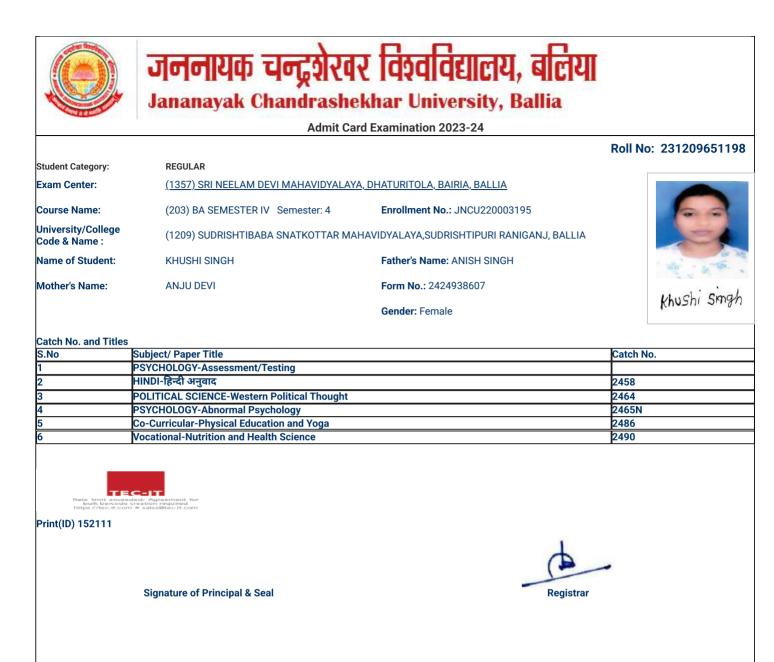

Admit Card Examination 2023-24

#### Roll No: 221209651514

| Student Category:                   | REGULAR                                  |                                         |
|-------------------------------------|------------------------------------------|-----------------------------------------|
| Exam Center:                        | (1357) SRI NEELAM DEVI MAHAVIDYALAYA, DH | <u>IATURITOLA, BAIRIA, BALLIA</u>       |
| Course Name:                        | (203) BA SEMESTER IV Semester: 4         | Enrollment No.: JNCU210010183           |
| University/College<br>Code & Name : | (1209) SUDRISHTIBABA SNATKOTTAR MAHAV    | IDYALAYA,SUDRISHTIPURI RANIGANJ, BALLIA |
| Name of Student:                    | RAJKUMAR SAH                             | Father's Name: RAMSUNDAR SAH            |
| Mother's Name:                      | SAVITRI DEVI                             | Form No.: 2424946302                    |
|                                     |                                          | Gender: Male                            |

| d Titles                                                                                            |                                                                                                                                                                                                                                                                    |
|-----------------------------------------------------------------------------------------------------|--------------------------------------------------------------------------------------------------------------------------------------------------------------------------------------------------------------------------------------------------------------------|
| Subject/ Paper Title                                                                                | Catch No.                                                                                                                                                                                                                                                          |
| PSYCHOLOGY-Assessment/Testing                                                                       |                                                                                                                                                                                                                                                                    |
| ANCIENT INDIAN HISTORY, ARCHAEOLOGY & CULTURE-Political History of South India (100 AD- 1300<br>AD) | 2451                                                                                                                                                                                                                                                               |
| HINDI-हिन्दी अनुवाद                                                                                 | 2458                                                                                                                                                                                                                                                               |
| PSYCHOLOGY-Abnormal Psychology                                                                      | 2465N                                                                                                                                                                                                                                                              |
| Co-Curricular-Physical Education and Yoga                                                           | 2486                                                                                                                                                                                                                                                               |
| Vocational-Nutrition and Health Science                                                             | 2490                                                                                                                                                                                                                                                               |
|                                                                                                     | Subject/ Paper Title<br>PSYCHOLOGY-Assessment/Testing<br>ANCIENT INDIAN HISTORY, ARCHAEOLOGY & CULTURE-Political History of South India (100 AD- 1300<br>AD)<br>HINDI-हिन्दी अनुवाद<br>PSYCHOLOGY-Abnormal Psychology<br>Co-Curricular-Physical Education and Yoga |

#### 

Print(ID) 159256

Signature of Principal & Seal

- Examinees having mobile and other electronic gadgets in their possession will not be allowed by the examination centre.
   At least One Identity proof (Aadhar Card/Pan Card/ Voter Card/ Passport/Driving Licence) in original must be with the examinees during the examinations and if demanded will be shown to the invigilator.
- 3. Candidate without Face Cover/ Mask will not be allowed in the examination centre