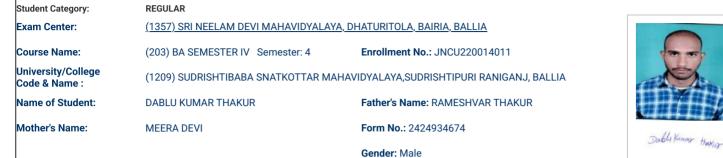

#### Roll No: 221209651514

| Student Category:                   | REGULAR                                  |                                         |
|-------------------------------------|------------------------------------------|-----------------------------------------|
| Exam Center:                        | (1357) SRI NEELAM DEVI MAHAVIDYALAYA, DH | <u>IATURITOLA, BAIRIA, BALLIA</u>       |
| Course Name:                        | (203) BA SEMESTER IV Semester: 4         | Enrollment No.: JNCU210010183           |
| University/College<br>Code & Name : | (1209) SUDRISHTIBABA SNATKOTTAR MAHAV    | IDYALAYA,SUDRISHTIPURI RANIGANJ, BALLIA |
| Name of Student:                    | RAJKUMAR SAH                             | Father's Name: RAMSUNDAR SAH            |
| Mother's Name:                      | SAVITRI DEVI                             | Form No.: 2424946302                    |
|                                     |                                          | Gender: Male                            |