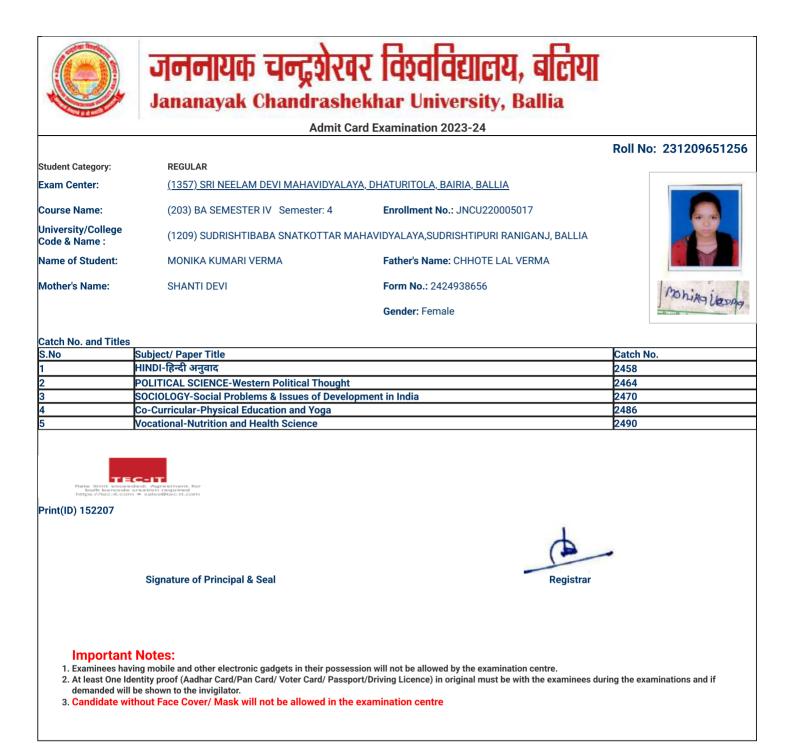

#### Roll No: 231209651001 REGULAR Student Category: Exam Center: (1357) SRI NEELAM DEVI MAHAVIDYALAYA, DHATURITOLA, BAIRIA, BALLIA Course Name: (203) BA SEMESTER IV Semester: 4 Enrollment No.: JNCU220005817 University/College (1209) SUDRISHTIBABA SNATKOTTAR MAHAVIDYALAYA, SUDRISHTIPURI RANIGANJ, BALLIA Code & Name : Name of Student: ABHILASHA Father's Name: RAJKUMAR SAH SARASWATI DEVI Form No.: 2424927969 Mother's Name अक्रिलाषा Gender: Female

#### Catch No. and Titles

| e aton nor and |                                             |           |  |
|----------------|---------------------------------------------|-----------|--|
| S.No           | Subject/ Paper Title                        | Catch No. |  |
| 1              | ECONOMICS-Money, Banking and Public Finance | 2453      |  |
| 2              | HINDI-हिन्दी अनुवाद                         | 2458      |  |
| 3              | POLITICAL SCIENCE-Western Political Thought | 2464      |  |
| 4              | Co-Curricular-Physical Education and Yoga   | 2486      |  |
| 5              | Vocational-Nutrition and Health Science     | 2490      |  |
|                |                                             |           |  |

#### Print(ID) 143757

Signature of Principal & Seal

#### **Important Notes:**

1. Examinees having mobile and other electronic gadgets in their possession will not be allowed by the examination centre.

2. At least One Identity proof (Aadhar Card/Pan Card/ Voter Card/ Passport/Driving Licence) in original must be with the examinees during the examinations and if demanded will be shown to the invigilator.