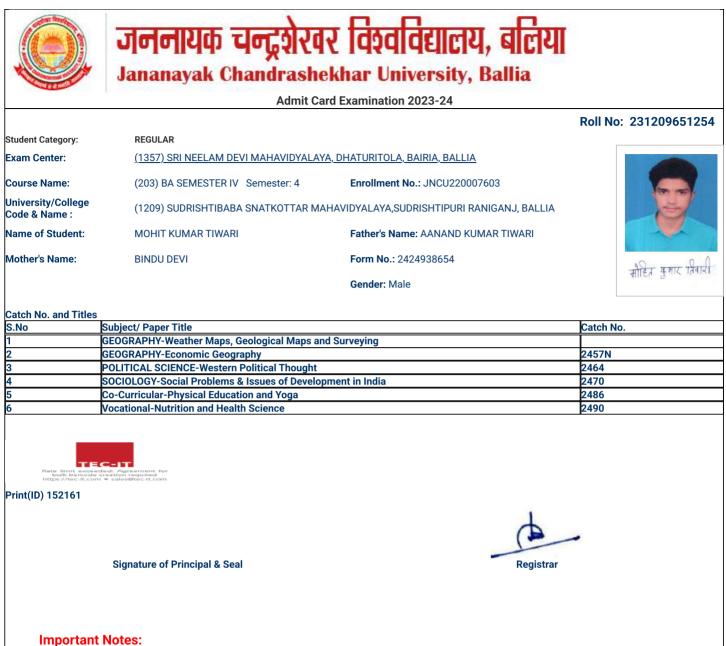

| S.No | Subject/ Paper Title                                                                                | Catch No. |
|------|-----------------------------------------------------------------------------------------------------|-----------|
| 1    | GEOGRAPHY-Weather Maps, Geological Maps and Surveying                                               |           |
| 2    | ANCIENT INDIAN HISTORY, ARCHAEOLOGY & CULTURE-Political History of South India (100 AD- 1300<br>AD) | 2451      |
| 3    | GEOGRAPHY-Economic Geography                                                                        | 2457N     |
| 1    | POLITICAL SCIENCE-Western Political Thought                                                         | 2464      |
| 5    | Co-Curricular-Physical Education and Yoga                                                           | 2486      |
| 6    | Vocational-Nutrition and Health Science                                                             | 2490      |