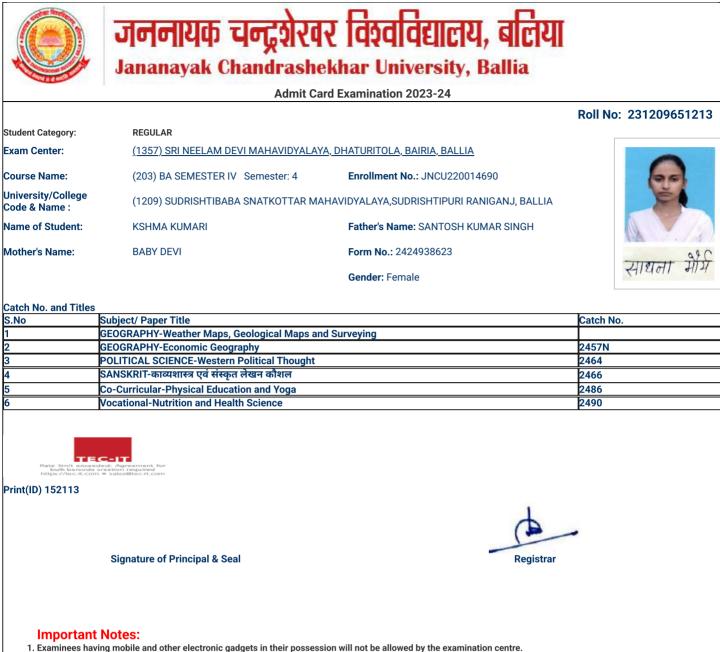

Admit Card Examination 2023-24

#### Roll No: 221209651514

| Student Category:                   | REGULAR                                  |                                         |
|-------------------------------------|------------------------------------------|-----------------------------------------|
| Exam Center:                        | (1357) SRI NEELAM DEVI MAHAVIDYALAYA, DH | <u>IATURITOLA, BAIRIA, BALLIA</u>       |
| Course Name:                        | (203) BA SEMESTER IV Semester: 4         | Enrollment No.: JNCU210010183           |
| University/College<br>Code & Name : | (1209) SUDRISHTIBABA SNATKOTTAR MAHAV    | IDYALAYA,SUDRISHTIPURI RANIGANJ, BALLIA |
| Name of Student:                    | RAJKUMAR SAH                             | Father's Name: RAMSUNDAR SAH            |
| Mother's Name:                      | SAVITRI DEVI                             | Form No.: 2424946302                    |
|                                     |                                          | Gender: Male                            |

| d Titles                                                                                            |                                                                                                                                                                                                                                                                    |
|-----------------------------------------------------------------------------------------------------|--------------------------------------------------------------------------------------------------------------------------------------------------------------------------------------------------------------------------------------------------------------------|
| Subject/ Paper Title                                                                                | Catch No.                                                                                                                                                                                                                                                          |
| PSYCHOLOGY-Assessment/Testing                                                                       |                                                                                                                                                                                                                                                                    |
| ANCIENT INDIAN HISTORY, ARCHAEOLOGY & CULTURE-Political History of South India (100 AD- 1300<br>AD) | 2451                                                                                                                                                                                                                                                               |
| HINDI-हिन्दी अनुवाद                                                                                 | 2458                                                                                                                                                                                                                                                               |
| PSYCHOLOGY-Abnormal Psychology                                                                      | 2465N                                                                                                                                                                                                                                                              |
| Co-Curricular-Physical Education and Yoga                                                           | 2486                                                                                                                                                                                                                                                               |
| Vocational-Nutrition and Health Science                                                             | 2490                                                                                                                                                                                                                                                               |
|                                                                                                     | Subject/ Paper Title<br>PSYCHOLOGY-Assessment/Testing<br>ANCIENT INDIAN HISTORY, ARCHAEOLOGY & CULTURE-Political History of South India (100 AD- 1300<br>AD)<br>HINDI-हिन्दी अनुवाद<br>PSYCHOLOGY-Abnormal Psychology<br>Co-Curricular-Physical Education and Yoga |

#### 

Print(ID) 159256

Signature of Principal & Seal

- Examinees having mobile and other electronic gadgets in their possession will not be allowed by the examination centre.
   At least One Identity proof (Aadhar Card/Pan Card/ Voter Card/ Passport/Driving Licence) in original must be with the examinees during the examinations and if demanded will be shown to the invigilator.
- 3. Candidate without Face Cover/ Mask will not be allowed in the examination centre