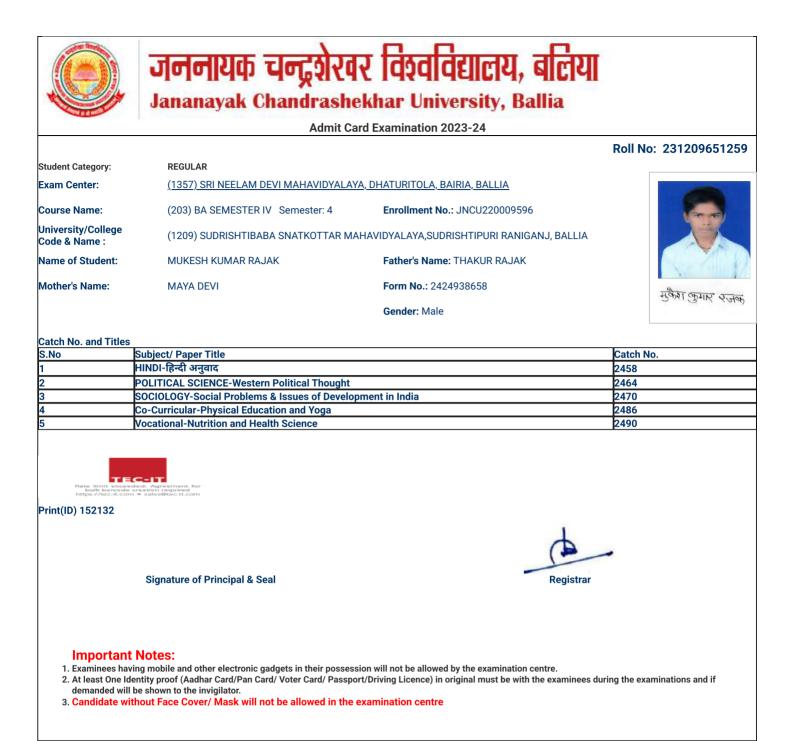

#### Roll No: 231209651013

Agay Kumar Razak

| Student Category:                   | REGULAR                                    |                                                                   |  |
|-------------------------------------|--------------------------------------------|-------------------------------------------------------------------|--|
| Exam Center:                        | <u>(1357) SRI NEELAM DEVI MAHAVIDYALAY</u> | (1357) SRI NEELAM DEVI MAHAVIDYALAYA, DHATURITOLA, BAIRIA, BALLIA |  |
| Course Name:                        | (203) BA SEMESTER IV Semester: 4           | Enrollment No.: JNCU220009572                                     |  |
| University/College<br>Code & Name : | (1209) SUDRISHTIBABA SNATKOTTAR MA         | HAVIDYALAYA,SUDRISHTIPURI RANIGANJ, BALLIA                        |  |
| Name of Student:                    | AJAY KUMAR RAJAK                           | Father's Name: JITENDRA KUMAR RAJAK                               |  |
| Mother's Name:                      | SHOBHA DEVI                                | Form No.: 2424927986                                              |  |
|                                     |                                            | Gender: Male                                                      |  |

# 231209651013

Print(ID) 143623

Signature of Principal & Seal

- 1. Examinees having mobile and other electronic gadgets in their possession will not be allowed by the examination centre.
- 2. At least One Identity proof (Aadhar Card/Pan Card/ Voter Card/ Passport/Driving Licence) in original must be with the examinees during the examinations and if demanded will be shown to the invigilator.
- 3. Candidate without Face Cover/ Mask will not be allowed in the examination centre