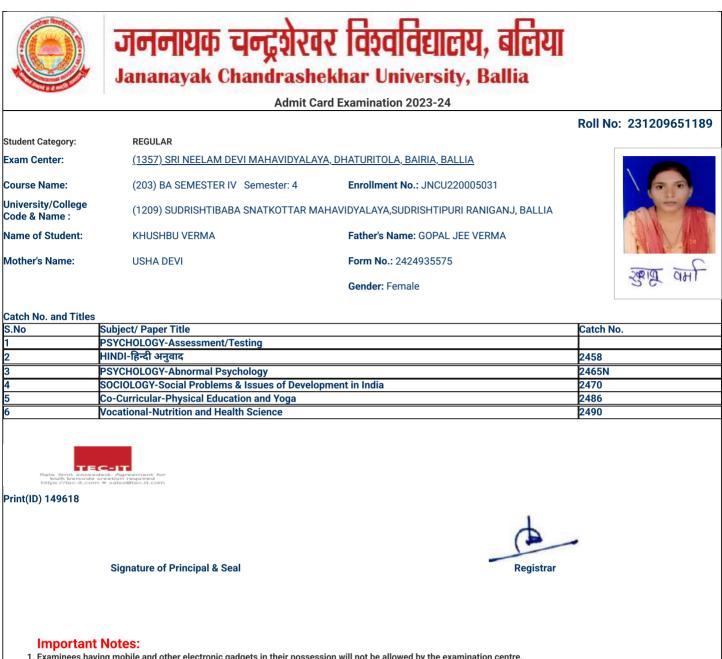

Admit Card Examination 2023-24

#### Roll No: 221209651514

| Student Category:                   | REGULAR                                  |                                         |
|-------------------------------------|------------------------------------------|-----------------------------------------|
| Exam Center:                        | (1357) SRI NEELAM DEVI MAHAVIDYALAYA, DH | <u>IATURITOLA, BAIRIA, BALLIA</u>       |
| Course Name:                        | (203) BA SEMESTER IV Semester: 4         | Enrollment No.: JNCU210010183           |
| University/College<br>Code & Name : | (1209) SUDRISHTIBABA SNATKOTTAR MAHAV    | IDYALAYA,SUDRISHTIPURI RANIGANJ, BALLIA |
| Name of Student:                    | RAJKUMAR SAH                             | Father's Name: RAMSUNDAR SAH            |
| Mother's Name:                      | SAVITRI DEVI                             | Form No.: 2424946302                    |
|                                     |                                          | Gender: Male                            |

| d Titles                                                                                            |                                                                                                                                                                                                                                                                    |
|-----------------------------------------------------------------------------------------------------|--------------------------------------------------------------------------------------------------------------------------------------------------------------------------------------------------------------------------------------------------------------------|
| Subject/ Paper Title                                                                                | Catch No.                                                                                                                                                                                                                                                          |
| PSYCHOLOGY-Assessment/Testing                                                                       |                                                                                                                                                                                                                                                                    |
| ANCIENT INDIAN HISTORY, ARCHAEOLOGY & CULTURE-Political History of South India (100 AD- 1300<br>AD) | 2451                                                                                                                                                                                                                                                               |
| HINDI-हिन्दी अनुवाद                                                                                 | 2458                                                                                                                                                                                                                                                               |
| PSYCHOLOGY-Abnormal Psychology                                                                      | 2465N                                                                                                                                                                                                                                                              |
| Co-Curricular-Physical Education and Yoga                                                           | 2486                                                                                                                                                                                                                                                               |
| Vocational-Nutrition and Health Science                                                             | 2490                                                                                                                                                                                                                                                               |
|                                                                                                     | Subject/ Paper Title<br>PSYCHOLOGY-Assessment/Testing<br>ANCIENT INDIAN HISTORY, ARCHAEOLOGY & CULTURE-Political History of South India (100 AD- 1300<br>AD)<br>HINDI-हिन्दी अनुवाद<br>PSYCHOLOGY-Abnormal Psychology<br>Co-Curricular-Physical Education and Yoga |

#### 

Print(ID) 159256

Signature of Principal & Seal

- Examinees having mobile and other electronic gadgets in their possession will not be allowed by the examination centre.
   At least One Identity proof (Aadhar Card/Pan Card/ Voter Card/ Passport/Driving Licence) in original must be with the examinees during the examinations and if demanded will be shown to the invigilator.
- 3. Candidate without Face Cover/ Mask will not be allowed in the examination centre